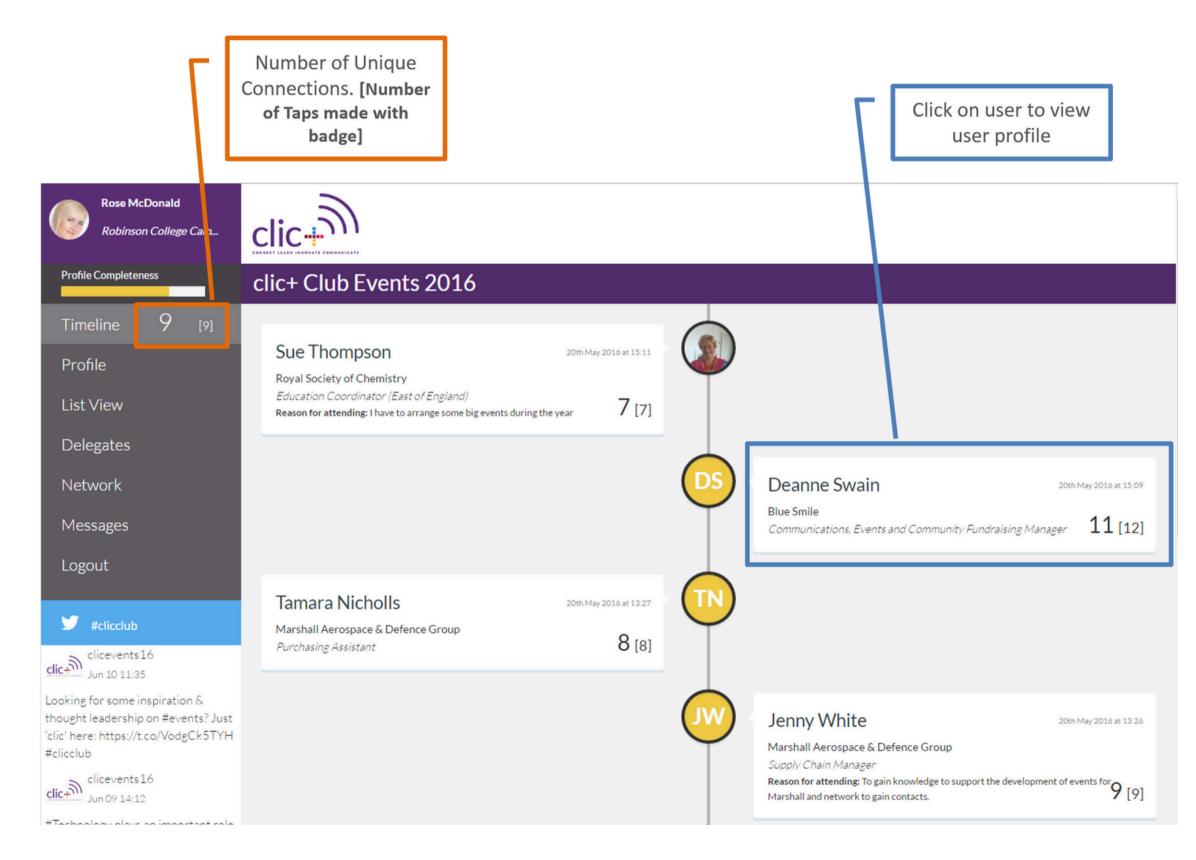

On your first visit you'll need to set a password by selecting the "Sign Up and Password Reset" tab and entering your email address. You will be sent a confirmation email, which should arrive in a couple of minutes.

#### Sign in

To sign-up or reset your password for clic+ Club Events 2016, please enter your email address below and we will send you a link to set your password. By signing up, you are agreeing to our Terms & Conditions. If you do not receive the email within a few minutes, check your spam box. Otherwise, please contact support@blendology.com

We've updated our UI, to read more about the changes and for further information, click here.

| E-mail |  |
|--------|--|
|        |  |
|        |  |

#### Sign Up and Password Reset

Send





























# blendology

Blendology.com info@blendology.com 07960 525 035