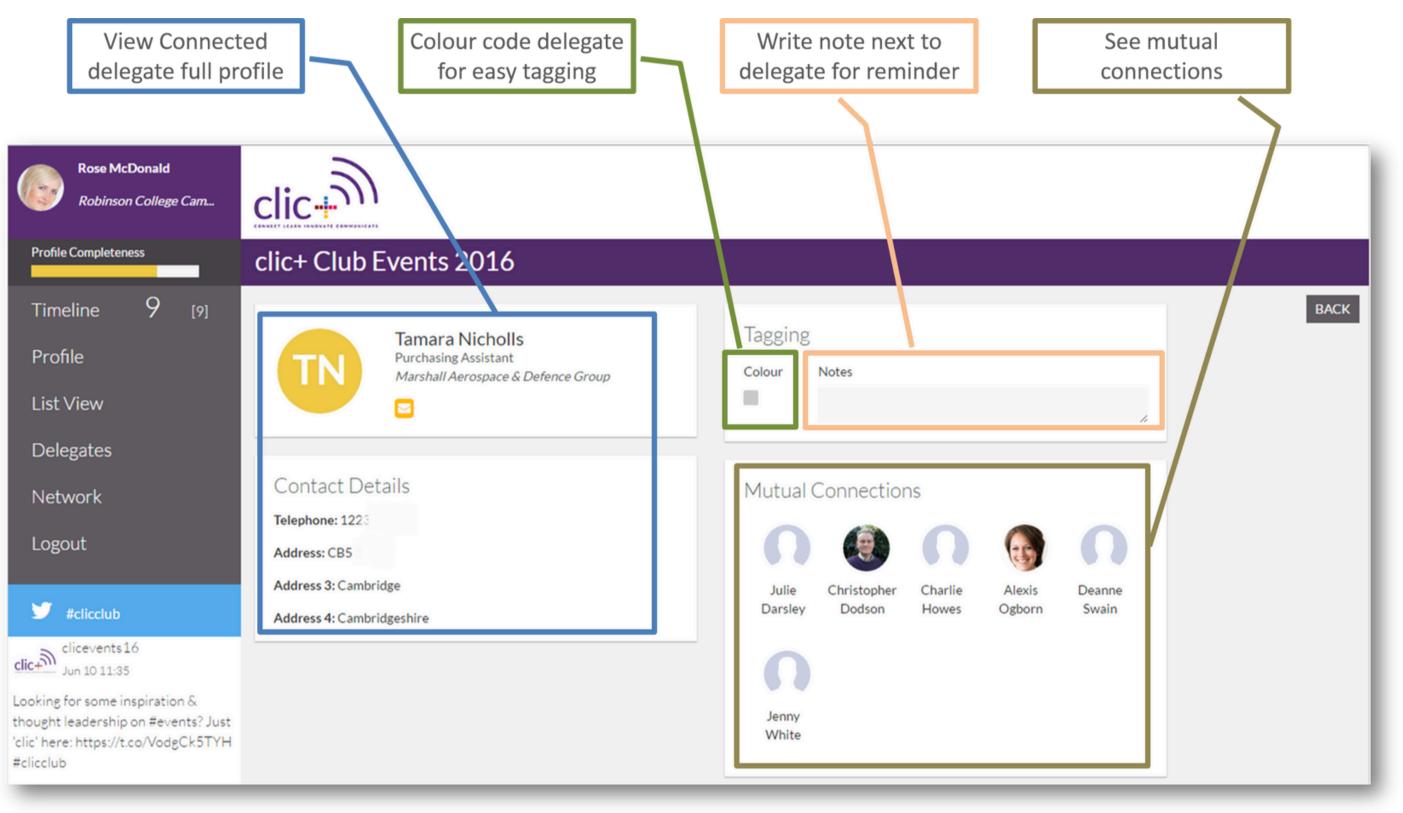

On your first visit you'll need to set a password by selecting the "Sign Up and Password Reset" tab and entering your email address. You will be sent a confirmation email, which should arrive in a couple of minutes.

#### Sign in

To sign-up or reset your password for clic+ Club Events 2016, please enter your email address below and we will send you a link to set your password. By signing up, you are agreeing to our Terms & Conditions. If you do not receive the email within a few minutes, check your spam box. Otherwise, please contact support@blendology.com

We've updated our UI, to read more about the changes and for further information, click here.

| E-mail |  |
|--------|--|
|        |  |
|        |  |

#### Sign Up and Password Reset

Send





























# blendology

Blendology.com info@blendology.com 07960 525 035