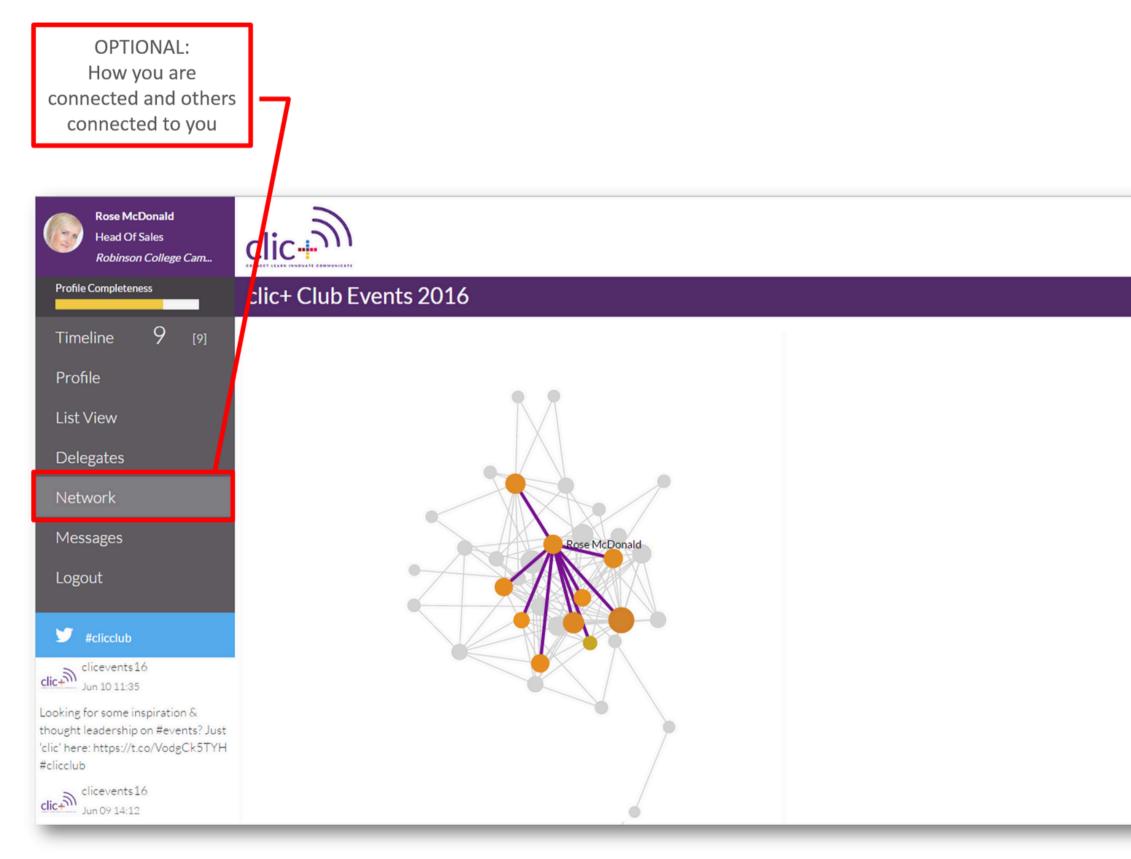

On your first visit you'll need to set a password by selecting the "Sign Up and Password Reset" tab and entering your email address. You will be sent a confirmation email, which should arrive in a couple of minutes.

#### Sign in

To sign-up or reset your password for clic+ Club Events 2016, please enter your email address below and we will send you a link to set your password. By signing up, you are agreeing to our Terms & Conditions. If you do not receive the email within a few minutes, check your spam box. Otherwise, please contact support@blendology.com

We've updated our UI, to read more about the changes and for further information, click here.

| E-mail |  |
|--------|--|
|        |  |
|        |  |

#### Sign Up and Password Reset

Send





























# blendology

Blendology.com info@blendology.com 07960 525 035