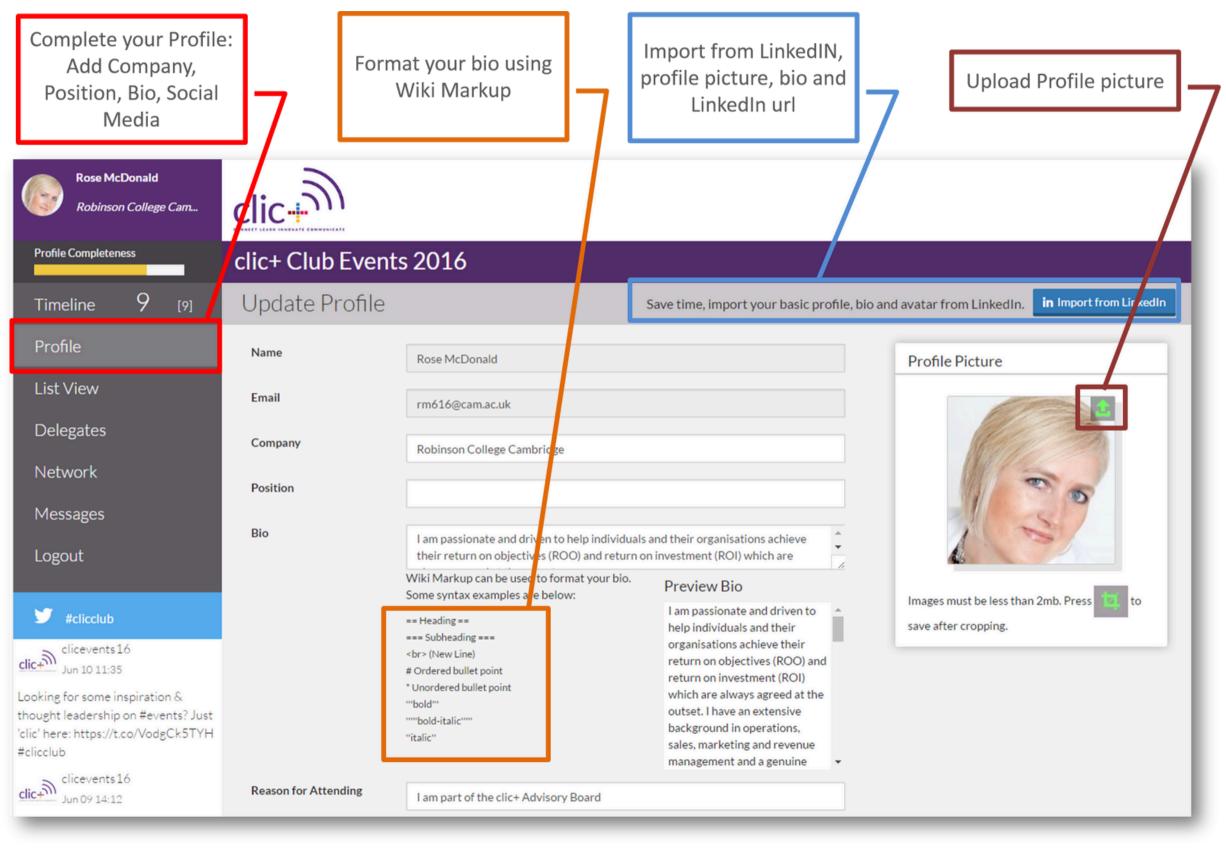

On your first visit you'll need to set a password by selecting the "Sign Up and Password Reset" tab and entering your email address. You will be sent a confirmation email, which should arrive in a couple of minutes.

#### Sign in

To sign-up or reset your password for clic+ Club Events 2016, please enter your email address below and we will send you a link to set your password. By signing up, you are agreeing to our Terms & Conditions. If you do not receive the email within a few minutes, check your spam box. Otherwise, please contact support@blendology.com

We've updated our UI, to read more about the changes and for further information, click here.

| E-mail |  |
|--------|--|
|        |  |
|        |  |

#### Sign Up and Password Reset

Send





























# blendology

Blendology.com info@blendology.com 07960 525 035