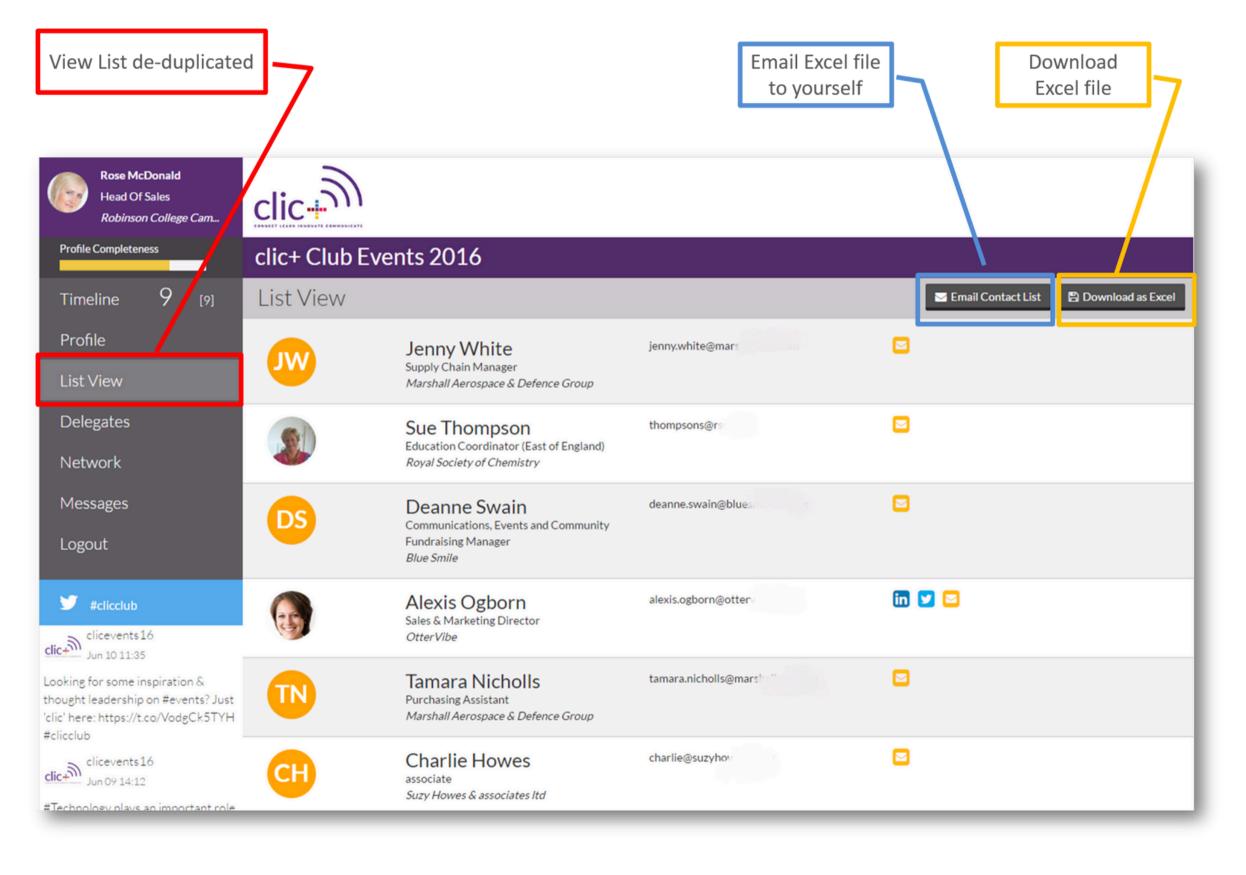

On your first visit you'll need to set a password by selecting the "Sign Up and Password Reset" tab and entering your email address. You will be sent a confirmation email, which should arrive in a couple of minutes.

#### Sign in

To sign-up or reset your password for clic+ Club Events 2016, please enter your email address below and we will send you a link to set your password. By signing up, you are agreeing to our Terms & Conditions. If you do not receive the email within a few minutes, check your spam box. Otherwise, please contact support@blendology.com

We've updated our UI, to read more about the changes and for further information, click here.

| E-mail |  |
|--------|--|
|        |  |
|        |  |

#### Sign Up and Password Reset

Send





























# blendology

Blendology.com info@blendology.com 07960 525 035