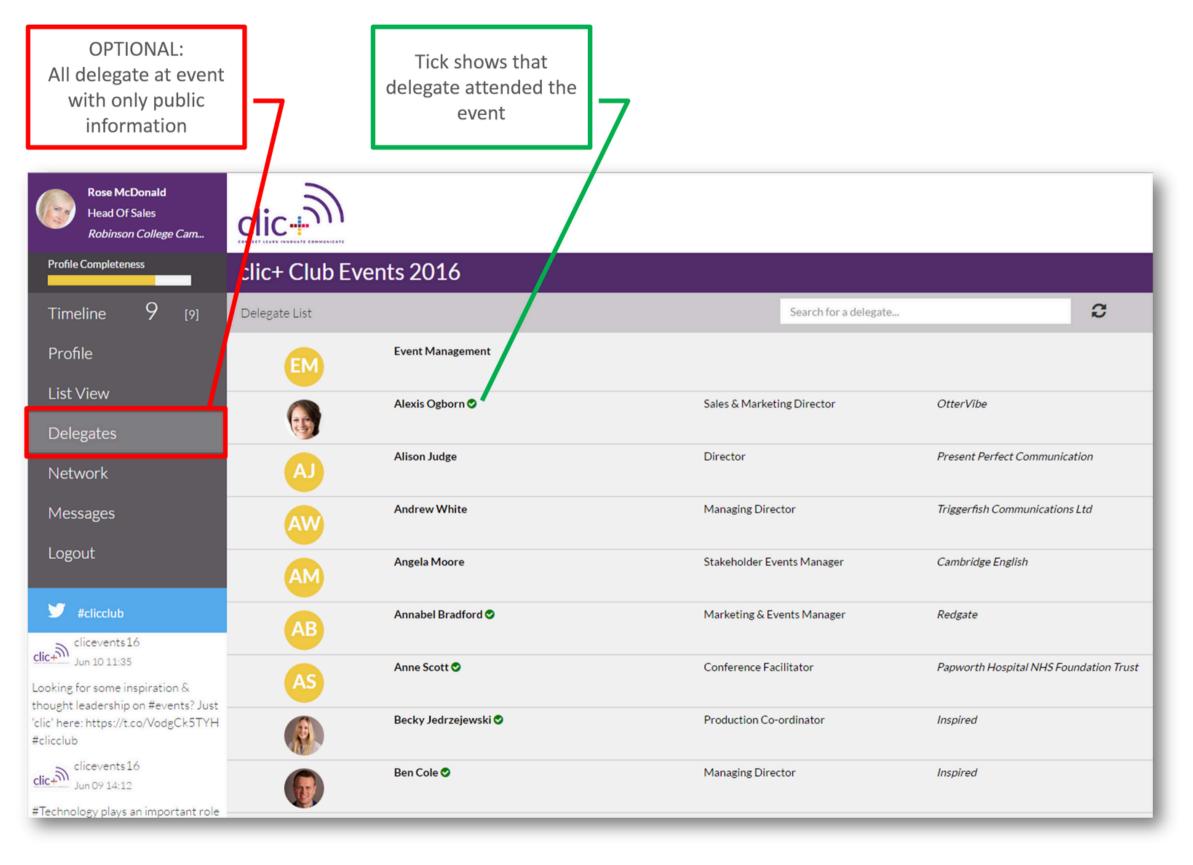

On your first visit you'll need to set a password by selecting the "Sign Up and Password Reset" tab and entering your email address. You will be sent a confirmation email, which should arrive in a couple of minutes.

#### Sign in

To sign-up or reset your password for clic+ Club Events 2016, please enter your email address below and we will send you a link to set your password. By signing up, you are agreeing to our Terms & Conditions. If you do not receive the email within a few minutes, check your spam box. Otherwise, please contact support@blendology.com

We've updated our UI, to read more about the changes and for further information, click here.

| E-mail |  |
|--------|--|
|        |  |
|        |  |

#### Sign Up and Password Reset

Send





























# blendology

Blendology.com info@blendology.com 07960 525 035